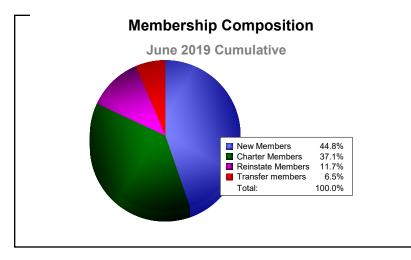

District 394 As of June 2019 Cumulative

| Year      | New<br>Clubs | Dropped<br>Clubs | Gain/<br>Loss<br>Clubs | New<br>Members | Charter<br>Members | Reinstate<br>Members | Transfer<br>Members | Total<br>Member<br>Added | Total<br>Members<br>Dropped | Gain/<br>Loss<br>Members |
|-----------|--------------|------------------|------------------------|----------------|--------------------|----------------------|---------------------|--------------------------|-----------------------------|--------------------------|
| 2014-2015 | 8            | 0                | 8                      | 0              | 394                | 0                    | 0                   | 394                      | -24                         | 370                      |
| 2015-2016 | 11           | -1               | 10                     | 70             | 423                | 0                    | 4                   | 497                      | -278                        | 219                      |
| 2016-2017 | 20           | -2               | 18                     | 301            | 682                | 1                    | 18                  | 1002                     | -342                        | 660                      |
| 2017-2018 | 0            | -2               | -2                     | 113            | 54                 | 3                    | 18                  | 188                      | -787                        | -599                     |
| 2018-2019 | 0            | -10              | -10                    | 111            | 92                 | 29                   | 16                  | 248                      | -330                        | -82                      |
| Average   | 8            | -3               | 5                      | 119            | 329                | 7                    | 11                  | 466                      | -352                        | 114                      |