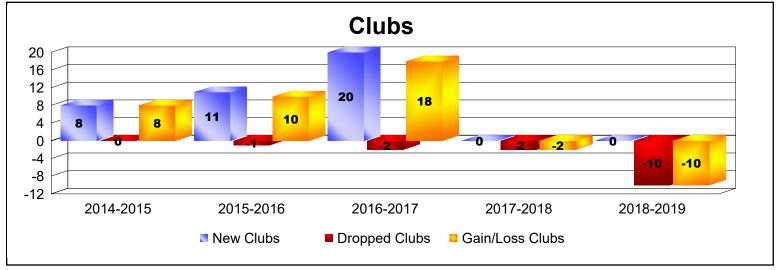

District 394 As of June 2019 Cumulative

| Year      | New<br>Clubs | Dropped<br>Clubs | Gain/<br>Loss<br>Clubs | New<br>Members | Charter<br>Members | Reinstate<br>Members | Transfer<br>Members | Total<br>Member<br>Added | Total<br>Members<br>Dropped | Gain/<br>Loss<br>Members |
|-----------|--------------|------------------|------------------------|----------------|--------------------|----------------------|---------------------|--------------------------|-----------------------------|--------------------------|
| 2014-2015 | 8            | 0                | 8                      | 0              | 394                | 0                    | 0                   | 394                      | -24                         | 370                      |
| 2015-2016 | 11           | -1               | 10                     | 70             | 423                | 0                    | 4                   | 497                      | -278                        | 219                      |
| 2016-2017 | 20           | -2               | 18                     | 301            | 682                | 1                    | 18                  | 1002                     | -342                        | 660                      |
| 2017-2018 | 0            | -2               | -2                     | 113            | 54                 | 3                    | 18                  | 188                      | -787                        | -599                     |
| 2018-2019 | 0            | -10              | -10                    | 111            | 92                 | 29                   | 16                  | 248                      | -330                        | -82                      |
| Average   | 8            | -3               | 5                      | 119            | 329                | 7                    | 11                  | 466                      | -352                        | 114                      |