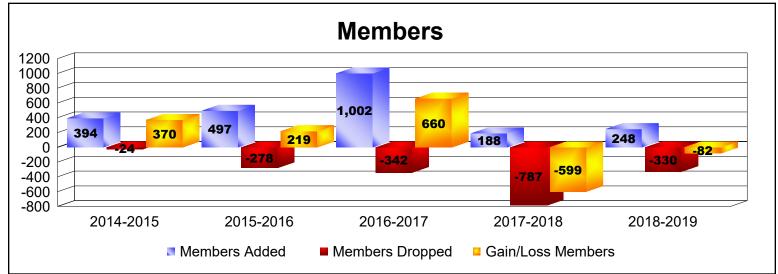

District 394 As of June 2019 Cumulative

| Year      | New<br>Clubs | Dropped<br>Clubs | Gain/<br>Loss<br>Clubs | New<br>Members | Charter<br>Members | Reinstate<br>Members | Transfer<br>Members | Total<br>Member<br>Added | Total<br>Members<br>Dropped | Gain/<br>Loss<br>Members |
|-----------|--------------|------------------|------------------------|----------------|--------------------|----------------------|---------------------|--------------------------|-----------------------------|--------------------------|
| 2014-2015 | 8            | 0                | 8                      | 0              | 394                | 0                    | 0                   | 394                      | -24                         | 370                      |
| 2015-2016 | 11           | -1               | 10                     | 70             | 423                | 0                    | 4                   | 497                      | -278                        | 219                      |
| 2016-2017 | 20           | -2               | 18                     | 301            | 682                | 1                    | 18                  | 1002                     | -342                        | 660                      |
| 2017-2018 | 0            | -2               | -2                     | 113            | 54                 | 3                    | 18                  | 188                      | -787                        | -599                     |
| 2018-2019 | 0            | -10              | -10                    | 111            | 92                 | 29                   | 16                  | 248                      | -330                        | -82                      |
| Average   | 8            | -3               | 5                      | 119            | 329                | 7                    | 11                  | 466                      | -352                        | 114                      |